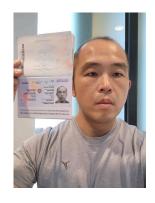

| Contact No.                                                                                         |
| Email Address                                                                                       | Email Address                                                                                       |
| If this person has a previous Visa to enter UAE, please include the Visa copy with your application | If this person has a previous Visa to enter UAE, please include the Visa copy with your application |
|                                                                                                     | with your application                                                                               |

## **SAMPLE DOCUMENTS FOR SUBMISSION**



Passport



Holding your own Passport



Passport Photo with white background



Previous UAE Visa