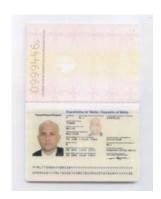

| Contact No.                                                                                         |
| Email Address                                                                                       | Email Address                                                                                       |
| If this person has a previous Visa to enter UAE, please include the Visa copy with your application | If this person has a previous Visa to enter UAE, please include the Visa copy with your application |
|                                                                                                     | with your application                                                                               |

## **SAMPLE DOCUMENTS FOR SUBMISSION**



Passport



Holding your own Passport



Passport Photo with white background



Previous UAE Visa