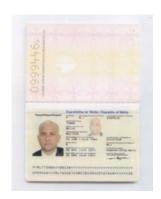

## **SAMPLE DOCUMENTS FOR SUBMISSION**

Passport

Holding your own Passport

Passport Photo with white background

Previous UAE Visa