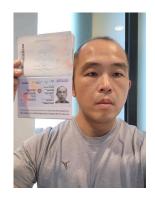

## **SAMPLE DOCUMENTS FOR SUBMISSION**

Passport

Holding your own Passport

Passport Photo with white background

Previous UAE Visa